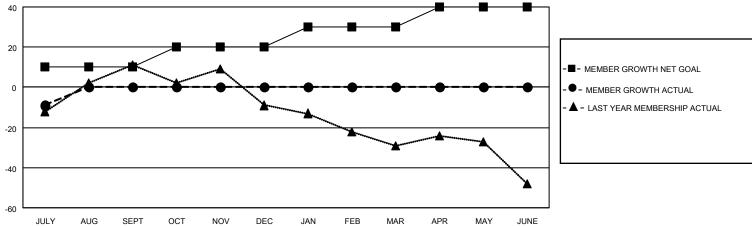

## MONTHLY MEMBERSHIP PROGRESS REPORT

8.0

0.2

| LOCATION WISCONSIN         |               | District 27 E1 |               |                       | Results as of: 7/31/2023  |                         |                                                    |
|----------------------------|---------------|----------------|---------------|-----------------------|---------------------------|-------------------------|----------------------------------------------------|
| Clubs                      |               |                |               | Members               |                           |                         |                                                    |
|                            | RESULTS FO    | R 2023-2024    |               | RESULTS FOR 2023-2024 |                           |                         |                                                    |
| QUARTER                    | NEW CLUB GOAL | NEW CLUBS      | DROPPED CLUBS | QUARTER               | MEMBER GROWTH NET<br>GOAL | MEMBER GROWTH<br>ACTUAL | DROPPED<br>MEMBERS ACTUAL<br>(including transfers) |
| JULY/AUG/SEPT              | 0             | 0              | 0             | JULY/AUG/SE           |                           | 4                       | 13                                                 |
| OCT/NOV/DEC<br>JAN/FEB/MAR | 0             | 0              | 0             | OCT/NOV/DE            |                           | 0                       | 0                                                  |
| APR/MAY/JUNE               | 1             | 0              | 0             | APR/MAY/JUN           |                           | 0                       | 0                                                  |
|                            | GOALS         | AND ACTUA      | L NEW CLUBS C | UMULATIVE             |                           |                         |                                                    |
| 1                          |               |                |               |                       | • • •                     |                         |                                                    |